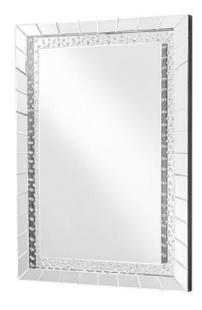

## **Modern COLLECTION**

Crystal Mirror 31.5 inch Clear finish

Item No:MR9103 (Clear)

| -  | ٠ |   |    |     |    |   |
|----|---|---|----|-----|----|---|
| I) | 1 | m | en | 121 | on | S |

| length         | 31.5      |  |
|----------------|-----------|--|
| width          | 1.7       |  |
| height         | 47.2      |  |
| product weight | 67.87 lbs |  |